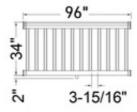

## **Statistics**

The 3250 Railing is available in 4', 6', 8' and 10' sections that can be tailored easily on-site to fit almost any application.

No system can be installed faster, and with greater flexibility.

1.75 in Fluted picket.

Designed to standard building code heights of 36" and 42".

Structurally reinforced with Aluminum extrusions (8' and 10' sections only)

Includes mounting brackets and screws.

Available in white