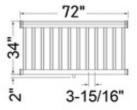

## **Statistics**

The 3250 Railing is available in 4', 6', 8' and 10' sections that can be tailored easily on-site to fit almost any application.

No system can be installed faster, and with greater flexibility.

1.75 in Fluted picket.

Designed to standard building code heights of 36" and 42".

Structurally reinforced with Aluminum extrusions (8' and 10' sections only)

Includes mounting brackets and screws.

Available in white