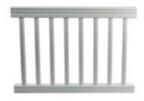

## **Simplicity**

PVC 3250 Stair Railings Kit is sold in boxed kits. Includes Top Rail, Bottom Rail, Top Brackets, Bottom Brackets, Kicker Picket, Fluted Pickets and Screws.

## **Timeless Beauty**

The design of the 3250 Series Railing reflects the elegance and detail of handcrafted wood railings from yesteryear. The depth and shadow lines of the 3250 top rail offer a unique look, while the 1 ¾" fluted picket adds stunning and complimentary detail.

1.75 in Fluted picket.

Designed to standard building code heights of 36" and 42".

Structurally reinforced with Aluminum extrusions (8' and 10' sections only)

Includes mounting brackets and screws.

Available in white