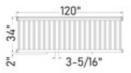

## **Statistics**

The 3250 Railing is available in 4', 6', 8' and 10' sections that can be tailored easily on-site to fit almost any application.

No system can be installed faster, and with greater flexibility.

1.75 in Fluted picket.

Designed to standard building code heights of 36" and 42".

Structurally reinforced with Aluminum extrusions (8' and 10' sections only)

Includes mounting brackets and screws.

Available in white