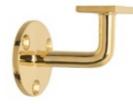

## 49-310 310 - Flat Rail Bracket (Satin Stainless Steel 316)

The 310 wall mount handrail bracket has a flat saddle that accommodates rectangular handrail or handrail that is flat on the bottom. It is ideal for level and stair applications. It can be mounted horizontally at a landing or at the end of a ramp. It can also be mounted at an angle for stair or ramp applications. Each bracket includes two self-drilling screws used to connect to the handrail and three wood screws used for mounting to the wall. Mount the bracket to a stud in the wall.