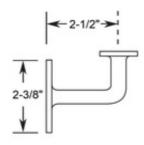

Note:

Fittings are supplied with self-drilling, self-tapping hardware.

Mount brackets to stud in wall.

Maximum spacing between brackets is 4 feet.

Consult local codes for rail height and other requirements.