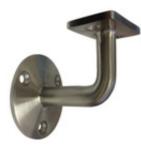

## 44-310 310 - Flat Rail Bracket (Satin Stainless Steel 304)

Architectural hardware provides a unique breadth of decorative hardware brackets for mounting metal railings in all kinds of settings. And, like your handrail, footrail, stair railing, kitchen rail system or other railing, brackets may be available in a variety of finishes in addition to traditional brass fittings, including white, stainless steel, and more. All brackets are supplied with necessary hardware for proper installation.