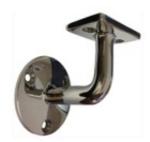

## 40-310 310 - Flat Rail Bracket (Polished Stainless Steel 304)

Architectural hardware provides a unique breadth of decorative hardware brackets for mounting metal railings in all kinds of settings. And, like your handrail, footrail, stair railing, kitchen rail system or other railing, brackets may be available in a variety of finishes in addition to traditional brass fittings, including white, stainless steel, and more. All brackets are supplied with necessary hardware for proper installation.