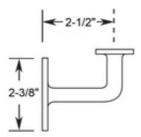

## 40-310 310 - Flat Rail Bracket (Polished Stainless Steel 304)

Architectural hardware provides a unique breadth of decorative hardware brackets for mounting metal railings in all kinds of settings. And, like your handrail, footrail, stair railing, kitchen rail system or other railing, brackets may be available in a variety of finishes in addition to traditional brass fittings, including white, stainless steel, and more. All brackets are supplied with necessary hardware for proper installation.

## Note:

Fittings are supplied with self-drilling, self-tapping hardware.

Mount brackets to stud in wall.

Maximum spacing between brackets is 4 feet.

Consult local codes for rail height and other requirements.