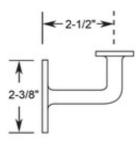

Note:

Fittings are supplied with self-drilling, self-tapping hardware.

Mount brackets to stud in wall.

Maximum spacing between brackets is 4 feet.

Consult local codes for rail height and other requirements.