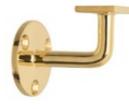

## 00-310 310 - Flat Rail Bracket (Polished Brass)

Architectural hardware provides a unique breadth of decorative hardware brackets for mounting metal railings in all kinds of settings. And, like your handrail, footrail, stair railing, kitchen rail system or other railing, brackets may be available in a variety of finishes in addition to traditional brass fittings, including white, stainless steel, and more. All brackets are supplied with necessary hardware for proper installation.