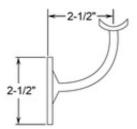

## 49-301/1H 301 - Standard Handrail Bracket (Satin Stainless Steel 316, 1.5" OD (0.05" Wall))

This wall mount handrail bracket is made of 316 stainless steel, has a brushed (satin) finish and is designed to hold 1-1/2" outside diameter round tube. The back plate has three counter sunk holes that can be positioned for horizontal or angled handrail. Mount this bracket on a wall (recommended on a stud) or on a rectangular vertical post using the included hardware or alternate depending on the material the bracket is being mounted upon.

Maximum center-to-center bracket spacing is 4 feet.