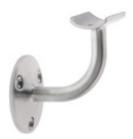

## 49-301/1H 301 - Standard Handrail Bracket (Satin Stainless Steel 316, 1.5" OD (0.05" Wall))

This wall mount handrail bracket is made of 316 stainless steel, has a brushed (satin) finish and is designed to hold 1-1/2" outside diameter round tube. The back plate has three counter sunk holes that can be positioned for horizontal or angled handrail. Mount this bracket on a wall (recommended on a stud) or on a rectangular vertical post using the included hardware or alternate depending on the material the bracket is being mounted upon.

Maximum center-to-center bracket spacing is 4 feet.

## Hardware Included:

 $2 \times \#8 \times 3/4$ " philips flat head self drilling screws to connect the bracket to the handrail  $3 \times \#12 \times 2$ " philips flat head screws to mount the bracket to the wall or post.