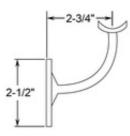

## 47-301/2 301 - Standard Handrail Bracket (Polished Stainless Steel 316, 2" OD (0.05" Wall))

This wall mount handrail bracket is made of 316 stainless steel, has a polished finish and is designed to hold 2" outside diameter round tube. The back plate has three counter sunk holes that can be positioned for horizontal or angled handrail. Mount this bracket on a wall (recommended on a stud) or on a rectangular vertical post using the included hardware or alternate depending on the material the bracket is being mounted upon.