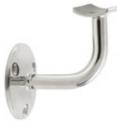

## 47-301/2 301 - Standard Handrail Bracket (Polished Stainless Steel 316, 2" OD (0.05" Wall))

This wall mount handrail bracket is made of 316 stainless steel, has a polished finish and is designed to hold 2" outside diameter round tube. The back plate has three counter sunk holes that can be positioned for horizontal or angled handrail. Mount this bracket on a wall (recommended on a stud) or on a rectangular vertical post using the included hardware or alternate depending on the material the bracket is being mounted upon.