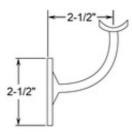

## 47-301/1H 301 - Standard Handrail Bracket (Polished Stainless Steel 316, 1.5" OD (0.05" Wall))

This wall mount handrail bracket is made of 316 stainless steel, has a polished finish and is designed to hold 1-1/2" outside diameter round tube. The back plate has three counter sunk holes that can be positioned for horizontal or angled handrail. Mount this bracket on a wall (recommended on a stud) or on a rectangular vertical post using the included hardware or alternate depending on the material the bracket is being mounted upon.