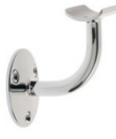

## 47-301/1H 301 - Standard Handrail Bracket (Polished Stainless Steel 316, 1.5" OD (0.05" Wall))

This wall mount handrail bracket is made of 316 stainless steel, has a polished finish and is designed to hold 1-1/2" outside diameter round tube. The back plate has three counter sunk holes that can be positioned for horizontal or angled handrail. Mount this bracket on a wall (recommended on a stud) or on a rectangular vertical post using the included hardware or alternate depending on the material the bracket is being mounted upon.