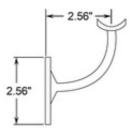

## 47-301/424 301 - Standard Handrail Bracket (Polished Stainless Steel 316, 1.67" OD (0.08" Wall))

This wall mount handrail bracket is made of 316 stainless steel, has a polished finish and is designed to hold 1.67" outside diameter round tube. The back plate has three counter sunk holes that can be positioned for horizontal or angled handrail. Mount this bracket on a wall (recommended on a stud) or on a rectangular vertical post using the included hardware or alternate depending on the material the bracket is being mounted upon.