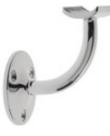

## 47-301/424 301 - Standard Handrail Bracket (Polished Stainless Steel 316, 1.67" OD (0.08" Wall))

This wall mount handrail bracket is made of 316 stainless steel, has a polished finish and is designed to hold 1.67" outside diameter round tube. The back plate has three counter sunk holes that can be positioned for horizontal or angled handrail. Mount this bracket on a wall (recommended on a stud) or on a rectangular vertical post using the included hardware or alternate depending on the material the bracket is being mounted upon.