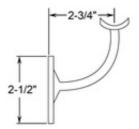

## 44-301/2 301 - Standard Handrail Bracket (Satin Stainless Steel 304, 2" OD (0.05" Wall))

This wall mount handrail bracket is made of 304 grade stainless steel, has a brushed (satin) finish and is designed to hold 2" outside diameter round tube. The back plate has three counter sunk holes that can be positioned for horizontal or angled handrail. Mount this bracket on a wall (recommended on a stud) or on a rectangular vertical post using the included hardware or alternate depending on the material the bracket is being mounted upon.