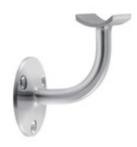

## 44-301/2 301 - Standard Handrail Bracket (Satin Stainless Steel 304, 2" OD (0.05" Wall))

This wall mount handrail bracket is made of 304 grade stainless steel, has a brushed (satin) finish and is designed to hold 2" outside diameter round tube. The back plate has three counter sunk holes that can be positioned for horizontal or angled handrail. Mount this bracket on a wall (recommended on a stud) or on a rectangular vertical post using the included hardware or alternate depending on the material the bracket is being mounted upon.