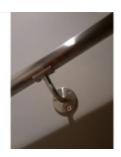

## 44-301/2 301 - Standard Handrail Bracket (Satin Stainless Steel 304, 2" OD (0.05" Wall))

This wall mount handrail bracket is made of 304 grade stainless steel, has a brushed (satin) finish and is designed to hold 2" outside diameter round tube. The back plate has three counter sunk holes that can be positioned for horizontal or angled handrail. Mount this bracket on a wall (recommended on a stud) or on a rectangular vertical post using the included hardware or alternate depending on the material the bracket is being mounted upon.

Maximum center-to-center bracket spacing is 4 feet.