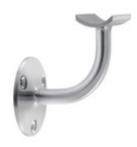

## 44-301/1H 301 - Standard Handrail Bracket (Satin Stainless Steel 304, 1.5" OD (0.05" Wall))

This wall mount handrail bracket is made of 304 grade stainless steel, has a brushed (satin) finish and is designed to hold 1-1/2" outside diameter round tube. The back plate has three counter sunk holes that can be positioned for horizontal or angled handrail. Mount this bracket on a wall (recommended on a stud) or on a rectangular vertical post using the included hardware or alternate depending on the material the bracket is being mounted upon.