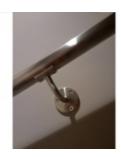

## 44-301/1H 301 - Standard Handrail Bracket (Satin Stainless Steel 304, 1.5" OD (0.05" Wall))

This wall mount handrail bracket is made of 304 grade stainless steel, has a brushed (satin) finish and is designed to hold 1-1/2" outside diameter round tube. The back plate has three counter sunk holes that can be positioned for horizontal or angled handrail. Mount this bracket on a wall (recommended on a stud) or on a rectangular vertical post using the included hardware or alternate depending on the material the bracket is being mounted upon.

Maximum center-to-center bracket spacing is 4 feet.