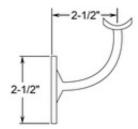

## 44-301/1H 301 - Standard Handrail Bracket (Satin Stainless Steel 304, 1.5" OD (0.05" Wall))

This wall mount handrail bracket is made of 304 grade stainless steel, has a brushed (satin) finish and is designed to hold 1-1/2" outside diameter round tube. The back plate has three counter sunk holes that can be positioned for horizontal or angled handrail. Mount this bracket on a wall (recommended on a stud) or on a rectangular vertical post using the included hardware or alternate depending on the material the bracket is being mounted upon.