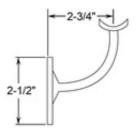

## 40-301/2 301 - Standard Handrail Bracket (Polished Stainless Steel 304, 2" OD (0.05" Wall))

This wall mount handrail bracket is made of 304 grade stainless steel, has a polished finish and is designed to hold 2" outside diameter round tube. The back plate has three counter sunk holes that can be positioned for horizontal or angled handrail. Mount this bracket on a wall (recommended on a stud) or on a rectangular vertical post using the included hardware or alternate depending on the material the bracket is being mounted upon.