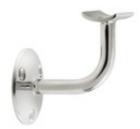

## 40-301/2 301 - Standard Handrail Bracket (Polished Stainless Steel 304, 2" OD (0.05" Wall))

This wall mount handrail bracket is made of 304 grade stainless steel, has a polished finish and is designed to hold 2" outside diameter round tube. The back plate has three counter sunk holes that can be positioned for horizontal or angled handrail. Mount this bracket on a wall (recommended on a stud) or on a rectangular vertical post using the included hardware or alternate depending on the material the bracket is being mounted upon.

Maximum center-to-center bracket spacing is 4 feet.

## Hardware Included:

 $2 \times \#8 \times 3/4$ " philips flat head self drilling screws to connect the bracket to the handrail  $3 \times \#12 \times 2$ " philips flat head screws to mount the bracket to the wall or post.