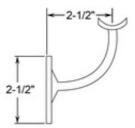

## 40-301/1H 301 - Standard Handrail Bracket (Polished Stainless Steel 304, 1.5" OD (0.05" Wall))

This wall mount handrail bracket is made of 304 grade stainless steel, has a polished finish and is designed to hold 1-1/2" outside diameter round tube. The back plate has three counter sunk holes that can be positioned for horizontal or angled handrail. Mount this bracket on a wall (recommended on a stud) or on a rectangular vertical post using the included hardware or alternate depending on the material the bracket is being mounted upon.

Maximum center-to-center bracket spacing is 4 feet.