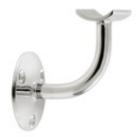

## 40-301/1H 301 - Standard Handrail Bracket (Polished Stainless Steel 304, 1.5" OD (0.05" Wall))

This wall mount handrail bracket is made of 304 grade stainless steel, has a polished finish and is designed to hold 1-1/2" outside diameter round tube. The back plate has three counter sunk holes that can be positioned for horizontal or angled handrail. Mount this bracket on a wall (recommended on a stud) or on a rectangular vertical post using the included hardware or alternate depending on the material the bracket is being mounted upon.