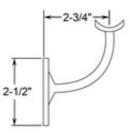

## 00-301/2 301 - Standard Handrail Bracket (Polished Brass, 2" OD (0.05" Wall))

This Wall mount handrail bracket is made of brass, has a polished finish and is designed to hold 2" outside diameter round tube. The back plate has three counter sunk holes that can be positioned for horizontal or angled handrail. Mount this bracket on a wall (recommended on a stud) or on a rectangular vertical post using the included hardware or alternate depending on the material the bracket is being mounted upon.

Maximum center-to-center bracket spacing is 4 feet.