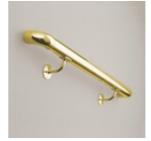

## 00-301/2 301 - Standard Handrail Bracket (Polished Brass, 2" OD (0.05" Wall))

This Wall mount handrail bracket is made of brass, has a polished finish and is designed to hold 2" outside diameter round tube. The back plate has three counter sunk holes that can be positioned for horizontal or angled handrail. Mount this bracket on a wall (recommended on a stud) or on a rectangular vertical post using the included hardware or alternate depending on the material the bracket is being mounted upon.