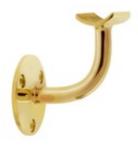

## 00-301/1H 301 - Standard Handrail Bracket (Polished Brass, 1.5" OD (0.05" Wall))

This wall mount handrail bracket is made of brass, has a polished finish and is designed to hold 1-1/2" outside diameter round tube. The back plate has three counter sunk holes that can be positioned for horizontal or angled handrail. Mount this bracket on a wall (recommended on a stud) or on a rectangular vertical post using the included hardware or alternate depending on the material the bracket is being mounted upon. Maximum center-to-center bracket spacing is 4 feet.