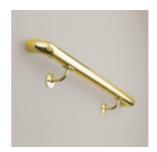

## 00-301/1H 301 - Standard Handrail Bracket (Polished Brass, 1.5" OD (0.05" Wall))

This wall mount handrail bracket is made of brass, has a polished finish and is designed to hold 1-1/2" outside diameter round tube. The back plate has three counter sunk holes that can be positioned for horizontal or angled handrail. Mount this bracket on a wall (recommended on a stud) or on a rectangular vertical post using the included hardware or alternate depending on the material the bracket is being mounted upon. Maximum center-to-center bracket spacing is 4 feet.

## Hardware Included:

 $2 \times \#8 \times 3/4$ " philips flat head self drilling screws to connect the bracket to the handrail  $3 \times \#12 \times 2$ " philips flat head screws to mount the bracket to the wall or post.