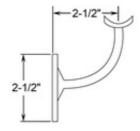

## 00-301/1H 301 - Standard Handrail Bracket (Polished Brass, 1.5" OD (0.05" Wall))

This wall mount handrail bracket is made of brass, has a polished finish and is designed to hold 1-1/2" outside diameter round tube. The back plate has three counter sunk holes that can be positioned for horizontal or angled handrail. Mount this bracket on a wall (recommended on a stud) or on a rectangular vertical post using the included hardware or alternate depending on the material the bracket is being mounted upon. Maximum center-to-center bracket spacing is 4 feet.