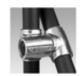

01500 30 - Nu-Rail Adj. Cross (1" x 1-1/4" IPS)

- Quick and easy way to assemble structural pipe systems Galvanized malleable iron
- Reduce labor costs by 70% 100% reusable No welding or threading No drilling or bolting

Strong, malleable iron, slip-on pipe fittings with from one to five case-hardened set screws per fitting – depending on the number of pipes to be joined at one joint. For slip-on aluminum fittings. These fittings can support an axial load of 2000 lbs per set screw with the set screw tightened to a torque of 29 lbs/ft. This is normally obtained when the screw is fully tightened using a ratchet wrench.