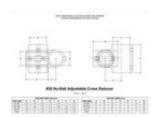

01500 30 - Nu-Rail Adj. Cross (1" x 1-1/4" IPS)

- Quick and easy way to assemble structural pipe systems Galvanized malleable iron
- Reduce labor costs by 70% 100% reusable No welding or threading No drilling or bolting

30-8 is adjustable between 30° and 45° from the horizontal.

BuyRailings. 71 Commerce Drive, Brookfield, CT 06804. T877-810-4116. F+1-203-930-3620. buyrailings.com