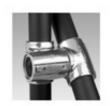

Strong, malleable iron, slip-on pipe fittings with from one to five case-hardened set screws per fitting – depending on the number of pipes to be joined at one joint. For slip-on aluminum fittings. These fittings can support an axial load of 2000 lbs per set screw with the set screw tightened to a torque of 29 lbs/ft. This is normally obtained when the screw is fully tightened using a ratchet wrench.