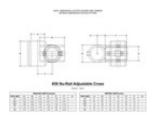

06500 30 - Nu-Rail Adj. Cross (1" IPS)

- Quick and easy way to assemble structural pipe systems Galvanized malleable iron
- Reduce labor costs by 70% 100% reusable No welding or threading No drilling or bolting

30-8 is adjustable between 30° and 45° from the horizontal.

BuyRailings. 71 Commerce Drive, Brookfield, CT 06804. T877-810-4116. F+1-203-930-3620. buyrailings.com