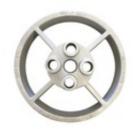

## 22-220-7 220 - Portable Fall Protection Base Plate (Galvanized Steel)

Portable Guard Rail is an OSHA compliant fall protection guard rail system. Get OSHA compliant fast and easy without costly *custom* rail installation. SRC 360 - Portable Guard Rail allows installation of an OSHA compliant rail system without tools, welding or drilling. A two person maintenance crew can install over five hundred feet of rail per hour saving time and money. The 220 Galvanized Steel bases are simply placed along the fall perimeter and the steel rail is pinned in the base.\* OSHA compliance is that easy!