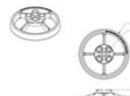

## 22-220-7 220 - Portable Fall Protection Base Plate (Galvanized Steel)

Portable Guard Rail is an OSHA compliant fall protection guard rail system. Get OSHA compliant fast and easy without costly *custom* rail installation. SRC 360 - Portable Guard Rail allows installation of an OSHA compliant rail system without tools, welding or drilling. A two person maintenance crew can install over five hundred feet of rail per hour saving time and money. The 220 Galvanized Steel bases are simply placed along the fall perimeter and the steel rail is pinned in the base.\* OSHA compliance is that easy!