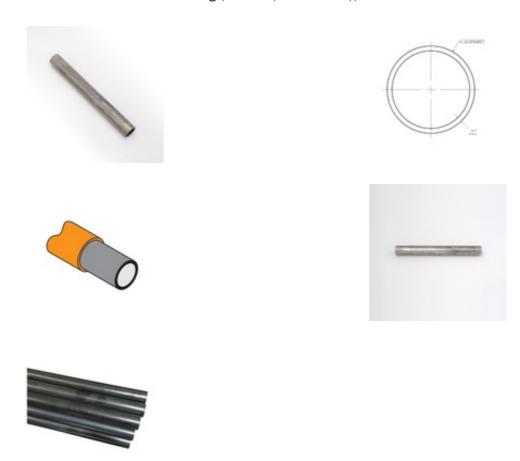

## 20-A120SL 20-A1 - Steel Insert for Tubing (2" OD (0.05" Wall))

The 20-A120SL steel insert has a 1-7/8" outside diameter and fits inside 2"  $\times$  0.05" wall architectural tube. The insert serves to reinforce the tube and is available in 12 foot stock lengths.

Application where this inserts is commonly used

- · Vertical railing posts
- · Closet rod
- Dance poles