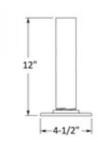

20-541/2 20-541 - Steel Flange w/ Steel Insert (2" OD (0.05" Wall))

The 20-541/2 flange and insert set is made of cast iron and steel and is designed to mate with 2" round tube (item A120). The flange has four holes for mounting hardware and a large threaded hole in the middle that mates with the threaded end of the insert.

The most common use from this flange/insert set is as an inner support for vertical railing posts.

Use together with decorative canopies (540) and 2" x 0.05" tube (A120).

Concrete anchor bolt, item# QS-247, sold separately.