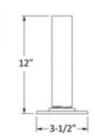

## 20-541/1H 20-541 - Steel Flange w/ Steel Insert (1.5" OD (0.05" Wall))

The 20-541/1H flange and insert set is made of cast iron and steel and is designed to mate with 1-1/2" round tube (item A110). The flange has four holes for mounting hardware and a large threaded hole in the middle that mates with the threaded end of the insert.

The most common use from this flange/insert set is as an inner support for vertical railing posts.

Use together with decorative canopies (540) and 1-1/2" x 0.05" tube (A110).

Concrete anchor bolt, item# QS-247, sold separately.