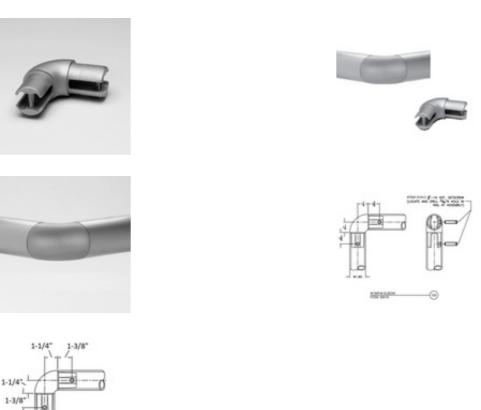

## 58016 130 - Elbow (1-1/2" IPS)

Interna-Rail® item# 58016 is a cast aluminum 90 degree elbow with an anodized finish and is designed to connect with 1-1/2" IPS schedule 40 pipe. This item includes two set screws that are used to connect the pipe to the fitting.

To connect the pipe to the fitting drill a 27/64" diameter hole with the center of the hole located at 1-3/8" from the end of the pipe. The hole will line up with the set screw hole on the fitting. Insert and tighten the set screw until the pipe is fixed to the fitting.